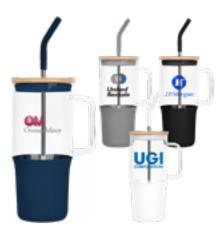

## 32oz. Glass Tumbler with Handle & Straw | S918

The borosilicate glass makes the tumbler ideal for hot drinks up to 102 degrees Celsius. It comes with a silicone sleeve, a metal straw with an accented silicone tip, and a bamboo lid that features a spill-proof seal. Great for hot coffee, tea, ice-cold water, smoothies, and more! Available in navy, white, gray, and black.