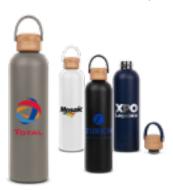

# Allegra Bottle with Bamboo Lid 33 oz. | S916

Stylish, minimalist water bottle made of vacuum-insulated stainless steel to keep your drinks hot for 12 hours and cold for 24 hours. Features a twist-on bamboo lid with a silicone strap and durable powder coating. Hand wash only; do not microwave. Available in navy, white, gray, and black.

FD EQP Price: \$11.99 (R) MOQ: 100