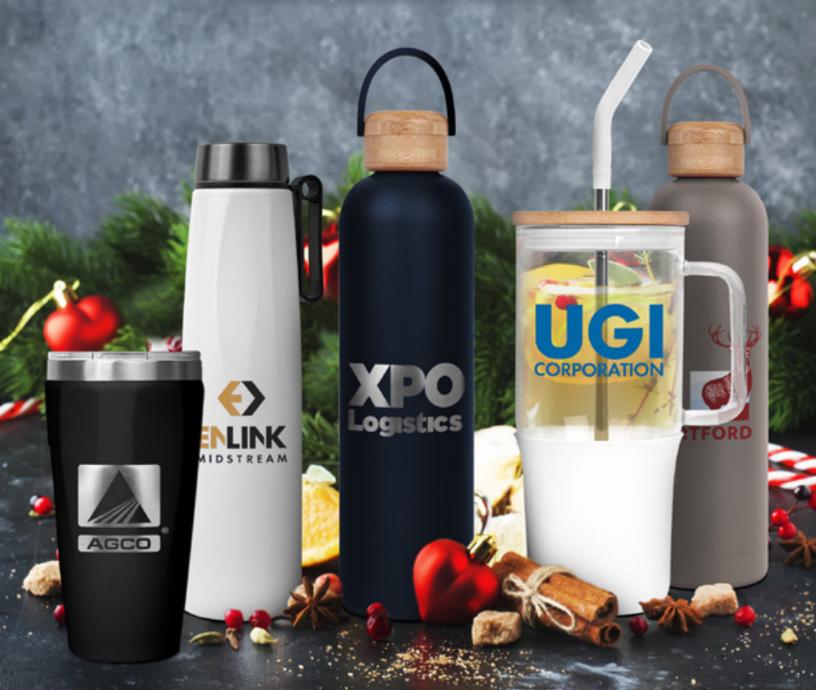

## 32oz. Glass Tumbler with Handle & Straw | S918

The borosilicate glass makes the tumbler ideal for hot drinks up to 102 degrees Celsius. It comes with a silicone sleeve, a metal straw with an accented silicone tip, and a bamboo lid that features a spill-proof seal. Great for hot coffee, tea, ice-cold water, smoothies, and more! Available in navy, white, gray, and black.

### Calypso 25oz. Insulated Recycled Stainless Steel Water Bottle with Loop Strap | S927

A super-sleek insulated water bottle made from recycled stainless steel! It features a secure screw-on lid, geometric patterns, and a plastic loop strap to secure it to a bag or backpack. Hand wash only. Do not microwave. A recycled-certified and FDA-approved product. Available in white and black.

#### Allegra Bottle with Bamboo Lid 25 oz. | S915

A beautifully simple vacuum-insulated stainless steel water bottle, featuring a twist-on bamboo lid with a silicone strap and durable powder coating. Keeps drinks hot for up to 12 hours and cold for up to 24 hours. Hand wash only; do not microwave. Available in navy, white, gray, and black.

# Allegra Bottle with Bamboo Lid 33 oz. | S916

Stylish, minimalist water bottle made of vacuum-insulated stainless steel to keep your drinks hot for 12 hours and cold for 24 hours. Features a twist-on bamboo lid with a silicone strap and durable powder coating. Hand wash only; do not microwave. Available in navy, white, gray, and black.