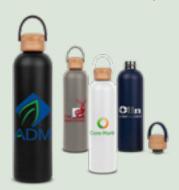

#### Allegra Bottle with Bamboo Lid 25 oz. | S915

A beautifully simple vacuum-insulated stainless steel water bottle, featuring a twist-on bamboo lid with a silicone strap and durable powder coating. Keeps drinks hot for up to 12 hours and cold for up to 24 hours. Hand wash only; do not microwave. Available in navy, white, gray, and black.

FD EQP Price: \$10.79 (R) MOQ: 100